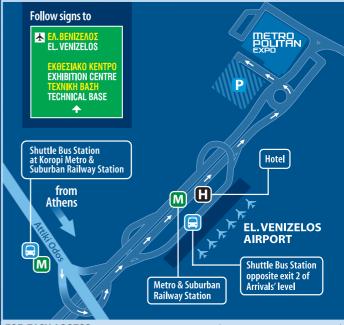

FOR EASY ACCESS: BY PUBLIC TRANSPORT Metro (Line 3 - blue line, stop at Airport). Suburban Railway (Line Neratziotissa / Doukissis Plakentias / Airport). Buses (X93 from Kifissos Intercity Bus Station-X95 from Syntagma Square-X96

By car (Attiki Odos Expressway, direction Airport). Signage on the Attiki Odos Expressway leads to the exhibition centre.

from Piraeus-X97 from Elliniko).

Shuttle bus service: All day (every 30 min) from Exit 2 at the Arrivals' level of the Athens Airport to Posidonia 2022.